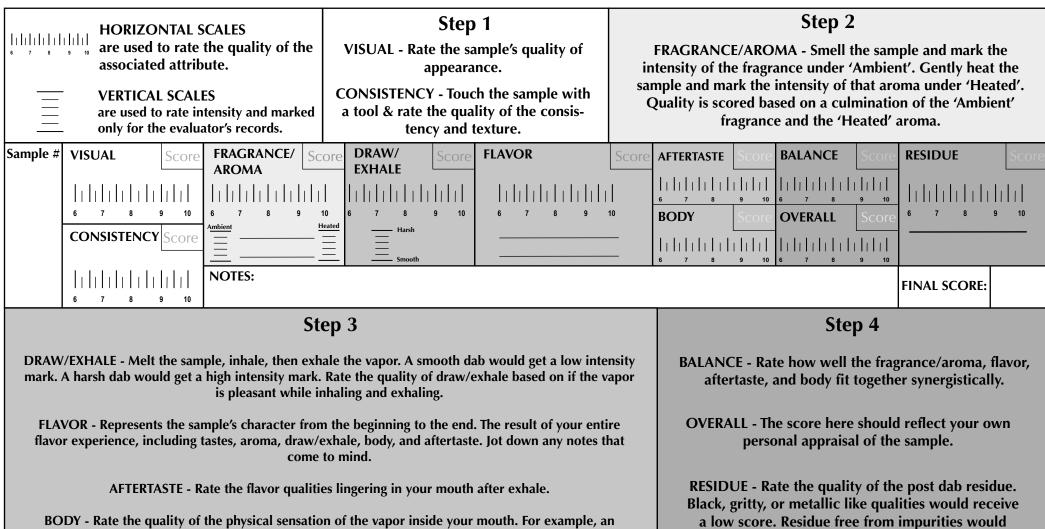

Name:\_\_\_\_\_

| Sample# | VISUAL Sc                                                                                          | core   | FRAGRANCE/ Score                            | DRAW/<br>EXHALE   | Score                                                         | FLAVOR   | Score | AFTERTASTE    | Score    | BALANCE          | Score         | RESIDUE        | Score    |
|---------|----------------------------------------------------------------------------------------------------|--------|---------------------------------------------|-------------------|---------------------------------------------------------------|----------|-------|---------------|----------|------------------|---------------|----------------|----------|
|         |                                                                                                    | i I    |                                             |                   |                                                               | հիների   | 11    | <br>6 7 8     | <br>9 10 | <br>6 7 8        | <br>9 10      | հեհեր          | hhi      |
|         | 6 7 8 9                                                                                            | 10     | 6 7 8 9 10<br>Ambient <u>Heated</u>         | 6 7 8<br>— Harsh  | 9 10                                                          | 6789     | 10    | BODY          | Score    | OVERALL          | Score         | 678            | 9 10     |
|         |                                                                                                    | ore    |                                             | Smooth            |                                                               |          |       | իհիհի         |          | ինիներ           |               |                |          |
|         |                                                                                                    | ,      | NOTES:                                      | Smooth            |                                                               |          |       | 6 7 8         | 9 10     | 6 7 8            | 9 10          | FINAL SCORE:   | _        |
|         | 6 7 8 9                                                                                            | 10     |                                             |                   |                                                               |          |       |               |          |                  |               |                |          |
| Sample# | VISUAL                                                                                             | core   | FRAGRANCE/ Score                            | DRAW/<br>EXHALE   | Score                                                         | FLAVOR   | Score | AFTERTASTE    |          | BALANCE          | Score         | RESIDUE        | Score    |
|         |                                                                                                    | ı I    |                                             |                   |                                                               | ևհհերին  |       | 6 7 8         | <br>9 10 | 6 7 8            | <br>9 10      |                | hhi      |
|         | 6 7 8 9<br>CONSISTENCY Sco                                                                         | 10     | 6 7 8 9 10<br>Ambient Heated                | 6 7 8<br>—— Harsh | 9 10                                                          | 6789     | 10    | BODY          | Score    | OVERALL          | Score         | 6 7 8          | 9 10     |
|         | CONSISTENCE SC                                                                                     | ore    | <u>=</u>                                    | Smooth            |                                                               |          |       | <br>6 7 8     | <br>9 10 |                  | <br>9 10      |                |          |
|         |                                                                                                    | 10     | NOTES:                                      |                   |                                                               |          |       |               |          |                  |               | FINAL SCORE:   |          |
| Sample# | VISUAL So                                                                                          | core   | FRAGRANCE/ Score                            | DRAW/             | Score                                                         | FLAVOR   | Score | AFTERTASTE    | Score    | BALANCE          | Score         | RESIDUE        | Score    |
|         |                                                                                                    |        | AROMA                                       | EXHALE            |                                                               |          |       |               |          | 1.1.1.1.1.1.1    |               |                |          |
|         |                                                                                                    | 10     |                                             |                   | <br>9 10                                                      |          | 10    | 6 7 8<br>BODY | 9 10     | 6 7 8<br>OVERALL | 9 10<br>Score |                | <br>9 10 |
|         | CONSISTENCY Sco                                                                                    | ore    | Ambient Heated                              | Harsh             |                                                               |          |       |               |          |                  |               |                |          |
|         |                                                                                                    | _      | <u> </u>                                    | Smooth            |                                                               |          |       | 6 7 8         | 9 10     | 6 7 8            | 9 10          |                |          |
|         | <br>6 7 8 9                                                                                        | <br>10 | NOTES:                                      |                   |                                                               |          |       |               |          |                  |               | FINAL SCORE:   |          |
| Sample# | VISUAL Sc                                                                                          | core   | FRAGRANCE/ Score                            | DRAW/<br>EXHALE   | Score                                                         | FLAVOR   | Score | AFTERTASTE    | Score    | BALANCE          | Score         | RESIDUE        | Score    |
|         |                                                                                                    |        |                                             |                   |                                                               | հերիների |       | <br>6 7 8     | <br>9 10 | <br>6 7 8        | <br>9 10      |                |          |
|         | 6 7 8 9                                                                                            | 10     | 6 7 8 9 10<br>Ambient <u>Heated</u>         | 6 7 8<br>—— Harsh | 9 10                                                          | 6789     | 10    | BODY          | Score    | OVERALL          | Score         | 678            | 9 10     |
|         | CONSISTENCY Sco                                                                                    | ore    | ĪĪ                                          | Smooth            |                                                               |          |       |               |          |                  |               |                |          |
|         | hhhhhhh                                                                                            | 11     | NOTES:                                      |                   |                                                               |          |       | U / 8         | 9 10     | 0 7 0            | 5 10          | FINAL SCORE:   |          |
| C       |                                                                                                    | 10     |                                             |                   |                                                               |          |       |               |          | B 4 4 4 4 6 5    |               |                |          |
| Sample# | VISUAL                                                                                             | core   | FRAGRANCE/ Score                            | DRAW/<br>EXHALE   | Score                                                         | FLAVOR   | Score | AFTERTASTE    |          | BALANCE          | Score         | RESIDUE        | Score    |
|         | $\left[ \left[ \left$ | ıL     | hhhhhhhhh                                   |                   | $\left  \left  \left  \left  \right  \right  \right  \right $ | ևիիիիի   |       | 6 7 8         | <br>9 10 | 6 7 8            | <br>9 10      | 1.1.1.1.1.1.1. | hhi      |
|         | 6 7 8 9                                                                                            | 10     | 6 7 8 9 10<br>A <u>mbient</u> <u>Heated</u> | 6 7 8<br>—— Harsh | 9 10                                                          | 6789     | 10    | BODY          | Score    | OVERALL          | Score         | 6 7 8          | 9 10     |
|         | CONSISTENCY Sco                                                                                    | ore    | <u> </u>                                    | Smooth            |                                                               |          |       |               | <br>9 10 |                  | <br>9 10      |                |          |
|         | <br>6 7 8 9                                                                                        |        | NOTES:                                      |                   |                                                               |          |       |               |          |                  |               | FINAL SCORE:   |          |
|         |                                                                                                    | -      |                                             |                   |                                                               |          |       |               |          |                  |               |                |          |